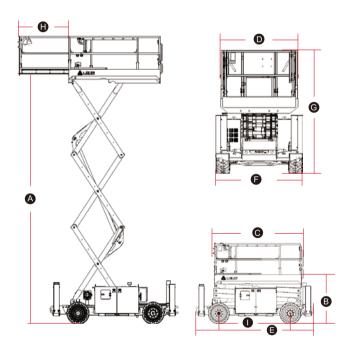

## **SPECIFICATIONS**

| Imperial<br>31'10'' | Metric                                                                                                                                                          |
|---------------------|-----------------------------------------------------------------------------------------------------------------------------------------------------------------|
| 31'10''             |                                                                                                                                                                 |
|                     | 9.7m                                                                                                                                                            |
| 25'3"               | 7.7m                                                                                                                                                            |
| 4'8"                | 1.41m                                                                                                                                                           |
| 9'2"                | 2.79m                                                                                                                                                           |
| 5'3"                | 1.6m                                                                                                                                                            |
| 10'2"/12'4"         | 3.11 / 3.76m                                                                                                                                                    |
| 5'10"               | 1.79m                                                                                                                                                           |
| 8'6"                | 2.58m                                                                                                                                                           |
| 6'2"                | 1.89m                                                                                                                                                           |
| 5'                  | 1.52m                                                                                                                                                           |
| 7'6''               | 2.29m                                                                                                                                                           |
| 9''                 | 0.23m                                                                                                                                                           |
|                     |                                                                                                                                                                 |
| 4 (in) /            | 4 (out)                                                                                                                                                         |
| 1499 lbs            | 680kg                                                                                                                                                           |
| 310 lbs             | 140kg                                                                                                                                                           |
| Full H              | eight                                                                                                                                                           |
| 40                  | 1%                                                                                                                                                              |
| 15'7''              | 4.75m                                                                                                                                                           |
| 35 /                | 30s                                                                                                                                                             |
| Four-whe            | eel brake                                                                                                                                                       |
| 4x4                 |                                                                                                                                                                 |
| RT Foam-filled      |                                                                                                                                                                 |
| 26"x11"             | 663x283mm                                                                                                                                                       |
|                     |                                                                                                                                                                 |
| Kubota D1105        | 18.5kw/24.8hp                                                                                                                                                   |
| 14gal               | 53L                                                                                                                                                             |
|                     |                                                                                                                                                                 |
| 13.21gal            | 50L                                                                                                                                                             |
|                     |                                                                                                                                                                 |
| 9193 lbs            | 4170kg                                                                                                                                                          |
|                     |                                                                                                                                                                 |
|                     | 5'3"  10'2"/12'4"  5'10"  8'6"  6'2"  5'  7'6"  9"  4 (in) /  1499 lbs  310 lbs  Full H  40  15'7"  35 /  Four-whe  4x  RT Foar  26"x11"  Kubota D1105 1  14gal |