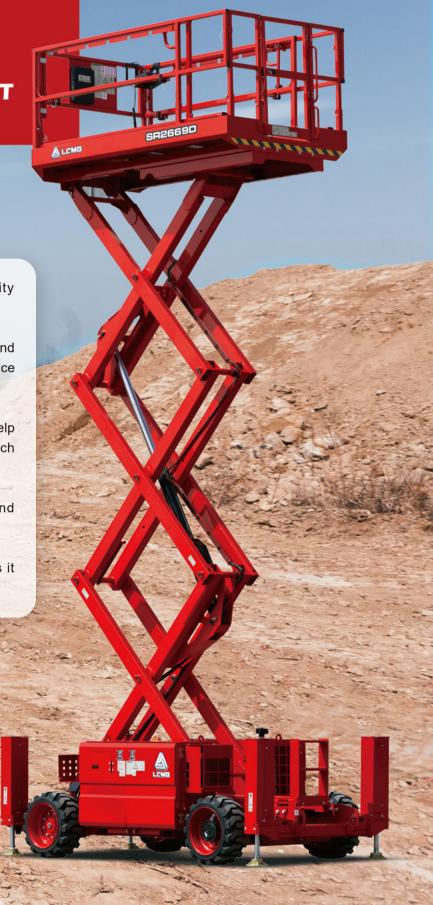

# LGMG SR2669D

**DIESEL RT SCISSOR LIFT** 

- Larger work platform with high capacity offers great productivity.
- Powerful diesel engine, oscillating axels and four-wheel drive provides better performance on most rough terrain job sites.
- The overload system and motion alarm help the operator to complete the job in a much safer way.
- Pull-out engine tray for easy access and maintenance.
- On-board self-diagnosis system makes it easier for quick troubleshooting.

# **LGMG DIESEL RT Scissor Lift**